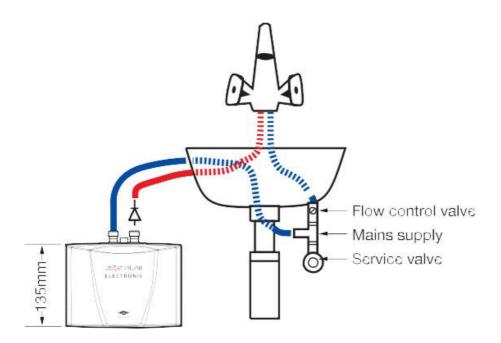

## **Product detail**

| Product code                              | ES6/MT                                                                                                                                                                                                                                               |  |  |
|-------------------------------------------|------------------------------------------------------------------------------------------------------------------------------------------------------------------------------------------------------------------------------------------------------|--|--|
| Product name                              | InLine ES6 Hand wash pack single lever mixer tap 5.5kW                                                                                                                                                                                               |  |  |
| Energy efficiency class                   | A                                                                                                                                                                                                                                                    |  |  |
| Element type                              | Bare Wire Heating System                                                                                                                                                                                                                             |  |  |
| IP rating                                 | 25                                                                                                                                                                                                                                                   |  |  |
| Capacity, weights & dimensions            |                                                                                                                                                                                                                                                      |  |  |
| Product weight                            | 1.3kg                                                                                                                                                                                                                                                |  |  |
| Filled Product Weight                     | 1.5kg                                                                                                                                                                                                                                                |  |  |
| Unit dimensions (W x D x H) mm            | 187 x 80 x 135                                                                                                                                                                                                                                       |  |  |
| Electrical                                |                                                                                                                                                                                                                                                      |  |  |
| Nominal power rating                      | 5.5 kW @ 230V                                                                                                                                                                                                                                        |  |  |
| Nominal power supply                      | 230V                                                                                                                                                                                                                                                 |  |  |
| Nominal rated current                     | 24 amps                                                                                                                                                                                                                                              |  |  |
| Plumbing                                  |                                                                                                                                                                                                                                                      |  |  |
| Wholesome water supply                    | Yes                                                                                                                                                                                                                                                  |  |  |
| Water connection Size                     | 1/2"bsp                                                                                                                                                                                                                                              |  |  |
| Min water pressure                        | 0.65bar                                                                                                                                                                                                                                              |  |  |
| Max water pressure                        | 10bar                                                                                                                                                                                                                                                |  |  |
| Minimum flow rate I/pm                    | 1.5                                                                                                                                                                                                                                                  |  |  |
| Maximum flow rate I/pm                    | 3.3                                                                                                                                                                                                                                                  |  |  |
| Temperature increase at maximum flow rate | 26.2°C                                                                                                                                                                                                                                               |  |  |
| Minimum water resistance @ 15oc           | >800 Ω                                                                                                                                                                                                                                               |  |  |
| Installation - Plumbing (H/C)             | The appliance is intended for connection to the wholesome water supply. It should be installed by a suitably qualified person. The appliance may be used as an unvented installation (as shown in the diagram opposite) or as a vented installation. |  |  |