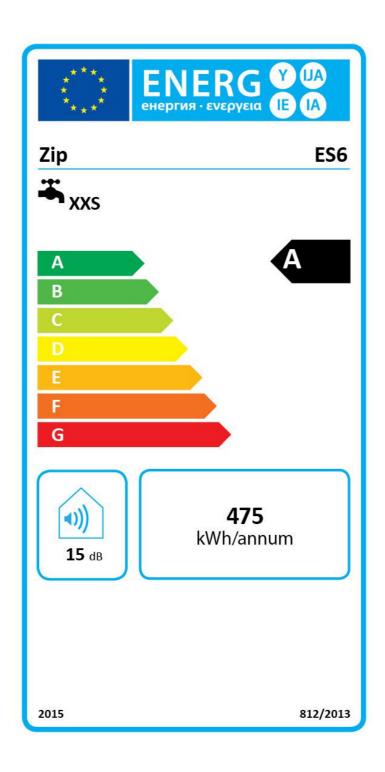

| MODEL  | ENERGY CLASS (H/C) | MIN/MAX FLOW RATE | NOMINAL POWER<br>RATING KW | DIMENSIONS<br>WXDXH  |
|--------|--------------------|-------------------|----------------------------|----------------------|
| ES6/MT | A                  | 1.5lpm / 3.3lpm   | 5.5 kW @ 230V              | 187mm x 80mm x 135mm |