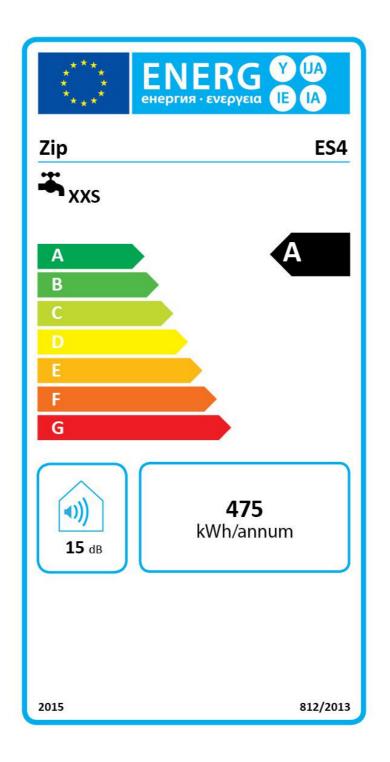

| MODEL  | ENERGY CLASS (H/C) | MIN/MAX FLOW RATE | NOMINAL POWER<br>RATING KW | DIMENSIONS<br>WXDXH  |
|--------|--------------------|-------------------|----------------------------|----------------------|
| ES4/MT | A                  | 1.5lpm / 2.5lpm   | 4.4 kW @ 230V              | 187mm x 80mm x 135mm |

#### Specification type

| Product code            | ES4/MT                                                 |
|-------------------------|--------------------------------------------------------|
| Product name            | InLine ES4 Hand wash pack single lever mixer tap 4.4kW |
| Energy efficiency class | А                                                      |
| Element type            | Bare Wire Heating System                               |
| IP rating               | 25                                                     |