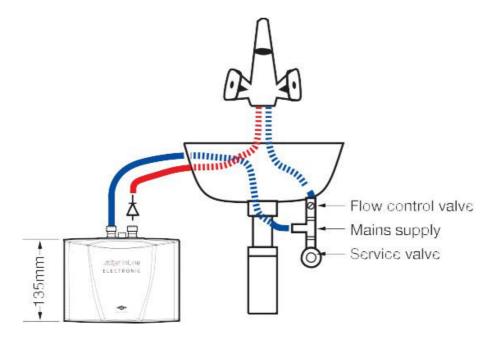

#### Plumbing

| Wholesome water supply                    | Yes                                                                                                                                                                                                                                                           |
|-------------------------------------------|---------------------------------------------------------------------------------------------------------------------------------------------------------------------------------------------------------------------------------------------------------------|
| Water connection Size                     | 1/2"bsp                                                                                                                                                                                                                                                       |
| Min water pressure                        | 0.45bar                                                                                                                                                                                                                                                       |
| Max water pressure                        | 10bar                                                                                                                                                                                                                                                         |
| Minimum flow rate I/pm                    | 1.5                                                                                                                                                                                                                                                           |
| Maximum flow rate I/pm                    | 2.5                                                                                                                                                                                                                                                           |
| Temperature increase at maximum flow rate | 26.2°C                                                                                                                                                                                                                                                        |
| Minimum water resistance @ 15oc           | >800 Ω                                                                                                                                                                                                                                                        |
| Installation - Plumbing (H/C)             | The appliance is intended for connection to the wholesome water<br>supply. It should be installed by a suitably qualified person. The<br>appliance may be used as an unvented installation (as shown in the<br>diagram opposite) or as a vented installation. |