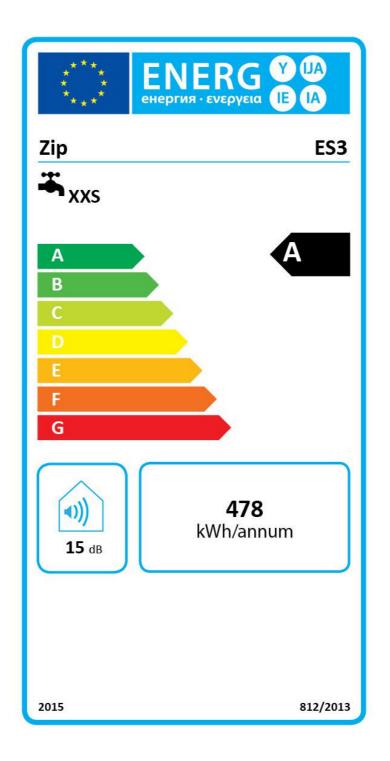

| MODEL  | ENERGY CLASS (H/C) | MIN/MAX FLOW RATE | NOMINAL POWER<br>RATING KW | DIMENSIONS<br>WXDXH  |
|--------|--------------------|-------------------|----------------------------|----------------------|
| ES3/NC | А                  | 1.2lpm / 2lpm     | 2.8 kW @ 230V              | 187mm x 80mm x 135mm |

## Specification type

| Product code            | ES3/NC                                             |
|-------------------------|----------------------------------------------------|
| Product name            | InLine ES3 Hand wash pack non-concussive tap 2.8kW |
| Energy efficiency class | A                                                  |
| Element type            | Bare Wire Heating System                           |
| IP rating               | 25                                                 |