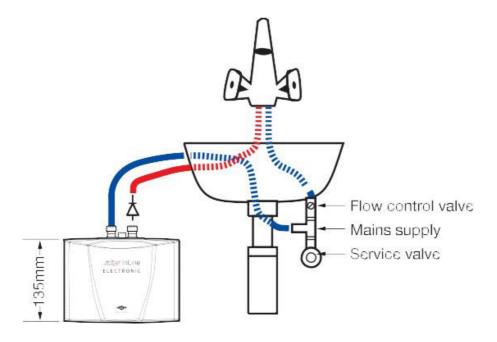

### Plumbing

| Wholesome water supply                    | Yes                                                                                                                                                                                                                                                           |  |
|-------------------------------------------|---------------------------------------------------------------------------------------------------------------------------------------------------------------------------------------------------------------------------------------------------------------|--|
| Water connection Size                     | 1/2"bsp                                                                                                                                                                                                                                                       |  |
| Min water pressure                        | 0.2bar                                                                                                                                                                                                                                                        |  |
| Max water pressure                        | 10bar                                                                                                                                                                                                                                                         |  |
| Minimum flow rate I/pm                    | 1.2                                                                                                                                                                                                                                                           |  |
| Maximum flow rate I/pm                    | 2                                                                                                                                                                                                                                                             |  |
| Temperature increase at maximum flow rate | 26.7°C                                                                                                                                                                                                                                                        |  |
| Minimum water resistance @ 15oc           | >1,100 Ω                                                                                                                                                                                                                                                      |  |
| Installation - Plumbing (H/C)             | The appliance is intended for connection to the wholesome water<br>supply. It should be installed by a suitably qualified person. The<br>appliance may be used as an unvented installation (as shown in the<br>diagram opposite) or as a vented installation. |  |