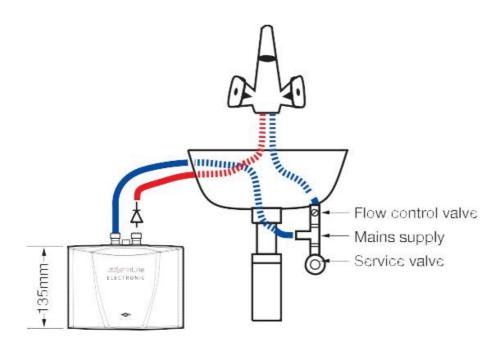

## **Product detail**

| Specification type                        |                                                                                                                                                                                                                                                      |  |  |
|-------------------------------------------|------------------------------------------------------------------------------------------------------------------------------------------------------------------------------------------------------------------------------------------------------|--|--|
| Product code                              | ES3/MT                                                                                                                                                                                                                                               |  |  |
| Product name                              | InLine ES3 Hand wash pack single lever mixer tap 2.8kW                                                                                                                                                                                               |  |  |
| Energy efficiency class                   | A                                                                                                                                                                                                                                                    |  |  |
| Element type                              | Bare Wire Heating System                                                                                                                                                                                                                             |  |  |
| IP rating                                 | 25                                                                                                                                                                                                                                                   |  |  |
| Capacity, weights & dimensions            |                                                                                                                                                                                                                                                      |  |  |
| Product weight                            | 1.3kg                                                                                                                                                                                                                                                |  |  |
| Filled Product Weight                     | 1.5kg                                                                                                                                                                                                                                                |  |  |
| Unit dimensions (W x D x H) mm            | 187 x 80 x 135                                                                                                                                                                                                                                       |  |  |
| Electrical                                |                                                                                                                                                                                                                                                      |  |  |
| Nominal power rating                      | 2.8 kW @ 230V                                                                                                                                                                                                                                        |  |  |
| Nominal power supply                      | 230V                                                                                                                                                                                                                                                 |  |  |
| Nominal rated current                     | 12 amps                                                                                                                                                                                                                                              |  |  |
| Plumbing                                  |                                                                                                                                                                                                                                                      |  |  |
| Wholesome water supply                    | Yes                                                                                                                                                                                                                                                  |  |  |
| Water connection Size                     | 1/2"bsp                                                                                                                                                                                                                                              |  |  |
| Min water pressure                        | 0.2bar                                                                                                                                                                                                                                               |  |  |
| Max water pressure                        | 10bar                                                                                                                                                                                                                                                |  |  |
| Minimum flow rate I/pm                    | 1.2                                                                                                                                                                                                                                                  |  |  |
| Maximum flow rate I/pm                    | 2                                                                                                                                                                                                                                                    |  |  |
| Temperature increase at maximum flow rate | 26.7°C                                                                                                                                                                                                                                               |  |  |
| Minimum water resistance @ 15oc           | >1,100 Ω                                                                                                                                                                                                                                             |  |  |
| Installation - Plumbing (H/C)             | The appliance is intended for connection to the wholesome water supply. It should be installed by a suitably qualified person. The appliance may be used as an unvented installation (as shown in the diagram opposite) or as a vented installation. |  |  |