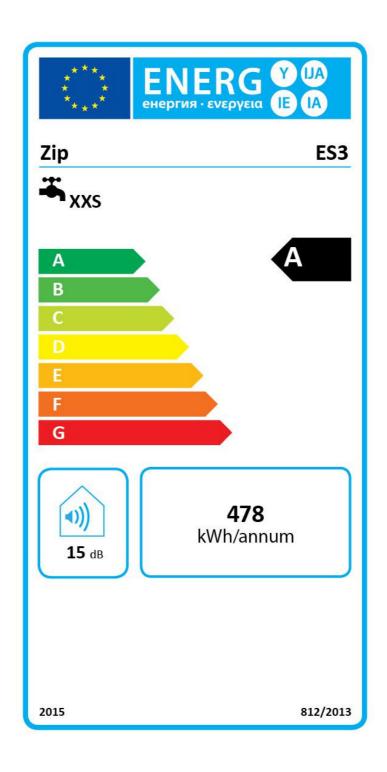

| MODEL  | ENERGY CLASS (H/C) | MIN/MAX FLOW RATE | NOMINAL POWER<br>RATING KW | DIMENSIONS<br>WXDXH  |
|--------|--------------------|-------------------|----------------------------|----------------------|
| ES3/MT | А                  | 1.2lpm / 2lpm     | 2.8 kW @ 230V              | 187mm x 80mm x 135mm |

## **Product detail**

| Specification type                        |                                                                                                                                                                                                                                                      |  |  |
|-------------------------------------------|------------------------------------------------------------------------------------------------------------------------------------------------------------------------------------------------------------------------------------------------------|--|--|
| Product code                              | ES3/MT                                                                                                                                                                                                                                               |  |  |
| Product name                              | InLine ES3 Hand wash pack single lever mixer tap 2.8kW                                                                                                                                                                                               |  |  |
| Energy efficiency class                   | A                                                                                                                                                                                                                                                    |  |  |
| Element type                              | Bare Wire Heating System                                                                                                                                                                                                                             |  |  |
| IP rating                                 | 25                                                                                                                                                                                                                                                   |  |  |
| Capacity, weights & dimensions            |                                                                                                                                                                                                                                                      |  |  |
| Product weight                            | 1.3kg                                                                                                                                                                                                                                                |  |  |
| Filled Product Weight                     | 1.5kg                                                                                                                                                                                                                                                |  |  |
| Unit dimensions (W x D x H) mm            | 187 x 80 x 135                                                                                                                                                                                                                                       |  |  |
| Electrical                                |                                                                                                                                                                                                                                                      |  |  |
| Nominal power rating                      | 2.8 kW @ 230V                                                                                                                                                                                                                                        |  |  |
| Nominal power supply                      | 230V                                                                                                                                                                                                                                                 |  |  |
| Nominal rated current                     | 12 amps                                                                                                                                                                                                                                              |  |  |
| Plumbing                                  |                                                                                                                                                                                                                                                      |  |  |
| Wholesome water supply                    | Yes                                                                                                                                                                                                                                                  |  |  |
| Water connection Size                     | 1/2"bsp                                                                                                                                                                                                                                              |  |  |
| Min water pressure                        | 0.2bar                                                                                                                                                                                                                                               |  |  |
| Max water pressure                        | 10bar                                                                                                                                                                                                                                                |  |  |
| Minimum flow rate I/pm                    | 1.2                                                                                                                                                                                                                                                  |  |  |
| Maximum flow rate I/pm                    | 2                                                                                                                                                                                                                                                    |  |  |
| Temperature increase at maximum flow rate | 26.7°C                                                                                                                                                                                                                                               |  |  |
| Minimum water resistance @ 15oc           | >1,100 Ω                                                                                                                                                                                                                                             |  |  |
| Installation - Plumbing (H/C)             | The appliance is intended for connection to the wholesome water supply. It should be installed by a suitably qualified person. The appliance may be used as an unvented installation (as shown in the diagram opposite) or as a vented installation. |  |  |