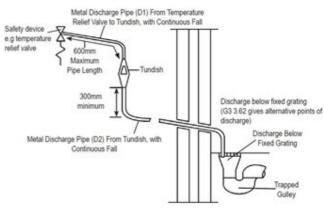

Productcode AP430S

Product name Aquapoint IV Unvented 30 Litre Overbasin SmartEco

Energy Efficiency Class B

WRAS Approval Approved

CE Endorsed Approved

Capacity, weights & dimensions

Capacity (Litres) 29.1 L/hr

Unitdimensions (WxDxH) mm 420 x 445 x 510

Emptyweight 19 kg

Filledweight 49 kg

Electrical

Nominal power rating 2 kW @ 230V

Nominal power supply 230V

Nominal rated current 9 amps

IP rating 24

Plumbing

Wholesome water supply Yes

Wholesome connection size 1/2" bsp

Minimum supply water pressure 0.1 bar

Maximum supply water pressure 5.5 bar

## Typical Installation

## All dimensions in mm

## Pipe fitting diagram (closed pressure system)



| DISCI | large | hihe | arrangement |  |
|-------|-------|------|-------------|--|
|       |       |      |             |  |



| REF | DESCRIPTION                                                    |  |  |  |
|-----|----------------------------------------------------------------|--|--|--|
| 1   | Cold main                                                      |  |  |  |
| 2   | Balanced cold connection                                       |  |  |  |
| 3   | Expansion vessel with wall bracket, from 'cold inlet set' take |  |  |  |
| 4   | Hot water outlet                                               |  |  |  |
| 5   | Temperature control                                            |  |  |  |
| 6   | Neon indicator                                                 |  |  |  |
| 7   | Tundish to drain                                               |  |  |  |
| 8   | Temperature and pressure relief valve