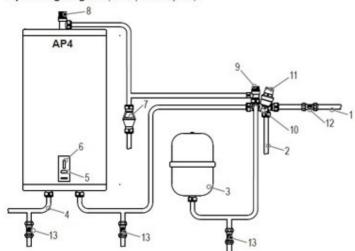

## Pipe fitting diagram (closed pressure system)

| DISCI | large | hihe | arrangement |  |
|-------|-------|------|-------------|--|
|       |       |      |             |  |

| REF | DESCRIPTION                                                    |  |  |  |
|-----|----------------------------------------------------------------|--|--|--|
| 1   | Cold main                                                      |  |  |  |
| 2   | Balanced cold connection                                       |  |  |  |
| 3   | Expansion vessel with wall bracket, from 'cold inlet set' take |  |  |  |
| 4   | Hot water outlet                                               |  |  |  |
| 5   | Temperature control                                            |  |  |  |
| 6   | Neon indicator                                                 |  |  |  |
| 7   | Tundish to drain                                               |  |  |  |
| 8   | Temperature and pressure relief valve                          |  |  |  |
| 9   | Expansion relief valve to drain via tundish                    |  |  |  |
| 10  | Check valve                                                    |  |  |  |
| 11  | Pressure reducing valve                                        |  |  |  |
| 12  | Isolating valve (not supplied)                                 |  |  |  |
| 13  | Drain valves (not supplied)                                    |  |  |  |